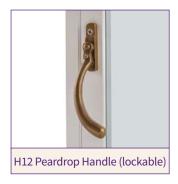

# **FINISHES**

| Handles and Finger Pulls                 | Finish             |
|------------------------------------------|--------------------|
| H1 Integral Finger Pull                  | СМ                 |
| H3 Recessed Finger Pull                  | СМ                 |
| H4 Moulded Handle                        | СМ                 |
| H6 Slimline Handle                       | WH, BL, GO, PC, SC |
| H7 Non-Locking Handle                    | СМ                 |
| H8 Locking Handle                        | СМ                 |
| H9 Rosette (Square Drive/Removable Key)  | СМ                 |
| H10 Finger Pull                          | СМ                 |
| H12 Peardrop Handle (lockable)           | BL, PB, PC, BRA    |
| H15 Reeded Handle (lockable)             | PB, PC, SC         |
| H16 Monkey Tail Handle (lockable)        | BL                 |
| H17 Cranked 'D' Handle                   | СМ                 |
| H18 Vivo Low Profile Handle              | CM, PC, SC, GO, DG |
| H19 Removable Catch                      | СМ                 |
| H21 Flush Lock with Cover Disc           | СМ                 |
| H22 Flush Lock with Security Cover Plate | СМ                 |
| H23 S80/90 Locking Actuator              | СМ                 |
| H24 S85/95 Locking Actuator              | СМ                 |