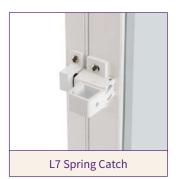

| Locks and catches               | Finish              |
|---------------------------------|---------------------|
| L1 Shoot Bolt                   | Internal – not seen |
| L2 Fitch Catch (lockable)       | WH, BL, GO, PC, BS  |
| L3 SBD Fitch Catch (2 per unit) | WH, BL, GO, PC, BS  |
| L4 Plunge Lock                  | SI                  |
| L7 Spring Catch                 | W, SC               |
| L11 Mini Camlock                | SI                  |
| L12 Screwlock                   | WH, BL              |
| L13 S10/20 Sliding Latch        | СМ                  |
| L24 S15/25 Sliding Latch        | СМ                  |
| L29 Sprung Restrictor Stay      | Internal – not seen |