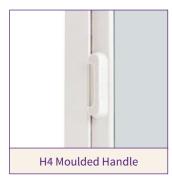

# **FINISHES**

| Handles and Finger Pulls                 | Finish             |
|------------------------------------------|--------------------|
| H1 Integral Finger Pull                  | СМ                 |
| H3 Recessed Finger Pull                  | СМ                 |
| H4 Moulded Handle                        | СМ                 |
| H6 Slimline Handle                       | WH, BL, GO, PC, SC |
| H7 Non-Locking Handle                    | СМ                 |
| H8 Locking Handle                        | СМ                 |
| H9 Rosette (Square Drive/Removable Key)  | СМ                 |
| H10 Finger Pull                          | СМ                 |
| H12 Peardrop Handle (lockable)           | BL, PB, PC, BRA    |
| H15 Reeded Handle (lockable)             | PB, PC, SC         |
| H16 Monkey Tail Handle (lockable)        | BL                 |
| H17 Cranked 'D' Handle                   | СМ                 |
| H18 Vivo Low Profile Handle              | CM, PC, SC, GO, DG |
| H19 Removable Catch                      | СМ                 |
| H21 Flush Lock with Cover Disc           | СМ                 |
| H22 Flush Lock with Security Cover Plate | СМ                 |
| H23 S80/90 Locking Actuator              | СМ                 |
| H24 S85/95 Locking Actuator              | СМ                 |