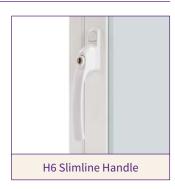

# **FINISHES**

| Handles and Finger Pulls                 | Finish             |
|------------------------------------------|--------------------|
| H1 Integral Finger Pull                  | СМ                 |
| H3 Recessed Finger Pull                  | СМ                 |
| H4 Moulded Handle                        | СМ                 |
| H6 Slimline Handle                       | WH, BL, GO, PC, SC |
| H7 Non-Locking Handle                    | СМ                 |
| H8 Locking Handle                        | СМ                 |
| H9 Rosette (Square Drive/Removable Key)  | СМ                 |
| H10 Finger Pull                          | СМ                 |
| H12 Peardrop Handle (lockable)           | BL, PB, PC, BRA    |
| H15 Reeded Handle (lockable)             | PB, PC, SC         |
| H16 Monkey Tail Handle (lockable)        | BL                 |
| H17 Cranked 'D' Handle                   | СМ                 |
| H18 Vivo Low Profile Handle              | CM, PC, SC, GO, DG |
| H19 Removable Catch                      | СМ                 |
| H21 Flush Lock with Cover Disc           | СМ                 |
| H22 Flush Lock with Security Cover Plate | СМ                 |
| H23 S80/90 Locking Actuator              | СМ                 |
| H24 S85/95 Locking Actuator              | СМ                 |