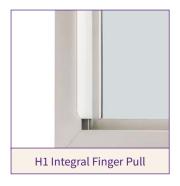

# **FINISHES**

| Handles and Finger Pulls                 | Finish             |
|------------------------------------------|--------------------|
| H1 Integral Finger Pull                  | СМ                 |
| H3 Recessed Finger Pull                  | СМ                 |
| H4 Moulded Handle                        | СМ                 |
| H6 Slimline Handle                       | WH, BL, GO, PC, SC |
| H7 Non-Locking Handle                    | СМ                 |
| H8 Locking Handle                        | СМ                 |
| H9 Rosette (Square Drive/Removable Key)  | СМ                 |
| H10 Finger Pull                          | СМ                 |
| H12 Peardrop Handle (lockable)           | BL, PB, PC, BRA    |
| H15 Reeded Handle (lockable)             | PB, PC, SC         |
| H16 Monkey Tail Handle (lockable)        | BL                 |
| H17 Cranked 'D' Handle                   | СМ                 |
| H18 Vivo Low Profile Handle              | CM, PC, SC, GO, DG |
| H19 Removable Catch                      | СМ                 |
| H21 Flush Lock with Cover Disc           | СМ                 |
| H22 Flush Lock with Security Cover Plate | СМ                 |
| H23 S80/90 Locking Actuator              | СМ                 |
| H24 S85/95 Locking Actuator              | СМ                 |