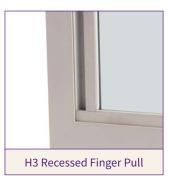

# **FINISHES**

| Handles and Finger Pulls                 | Finish             |
|------------------------------------------|--------------------|
| H1 Integral Finger Pull                  | СМ                 |
| H3 Recessed Finger Pull                  | СМ                 |
| H4 Moulded Handle                        | СМ                 |
| H6 Slimline Handle                       | WH, BL, GO, PC, SC |
| H7 Non-Locking Handle                    | СМ                 |
| H8 Locking Handle                        | СМ                 |
| H9 Rosette (Square Drive/Removable Key)  | СМ                 |
| H10 Finger Pull                          | СМ                 |
| H12 Peardrop Handle (lockable)           | BL, PB, PC, BRA    |
| H15 Reeded Handle (lockable)             | PB, PC, SC         |
| H16 Monkey Tail Handle (lockable)        | BL                 |
| H17 Cranked 'D' Handle                   | СМ                 |
| H18 Vivo Low Profile Handle              | CM, PC, SC, GO, DG |
| H19 Removable Catch                      | СМ                 |
| H21 Flush Lock with Cover Disc           | СМ                 |
| H22 Flush Lock with Security Cover Plate | СМ                 |
| H23 S80/90 Locking Actuator              | СМ                 |
| H24 S85/95 Locking Actuator              | СМ                 |