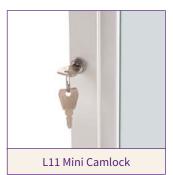

| Locks and catches               | Finish              |
|---------------------------------|---------------------|
| L1 Shoot Bolt                   | Internal – not seen |
| L2 Fitch Catch (lockable)       | WH, BL, GO, PC, BS  |
| L3 SBD Fitch Catch (2 per unit) | WH, BL, GO, PC, BS  |
| L4 Plunge Lock                  | SI                  |
| L7 Spring Catch                 | W, SC               |
| L11 Mini Camlock                | SI                  |
| L12 Screwlock                   | WH, BL              |
| L13 S10/20 Sliding Latch        | СМ                  |
| L24 S15/25 Sliding Latch        | СМ                  |
| L29 Sprung Restrictor Stay      | Internal – not seen |