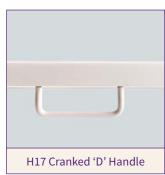

# **FINISHES**

| Handles and Finger Pulls                 | Finish             |
|------------------------------------------|--------------------|
| H1 Integral Finger Pull                  | СМ                 |
| H3 Recessed Finger Pull                  | СМ                 |
| H4 Moulded Handle                        | СМ                 |
| H6 Slimline Handle                       | WH, BL, GO, PC, SC |
| H7 Non-Locking Handle                    | СМ                 |
| H8 Locking Handle                        | СМ                 |
| H9 Rosette (Square Drive/Removable Key)  | СМ                 |
| H10 Finger Pull                          | СМ                 |
| H12 Peardrop Handle (lockable)           | BL, PB, PC, BRA    |
| H15 Reeded Handle (lockable)             | PB, PC, SC         |
| H16 Monkey Tail Handle (lockable)        | BL                 |
| H17 Cranked 'D' Handle                   | СМ                 |
| H18 Vivo Low Profile Handle              | CM, PC, SC, GO, DG |
| H19 Removable Catch                      | СМ                 |
| H21 Flush Lock with Cover Disc           | СМ                 |
| H22 Flush Lock with Security Cover Plate | СМ                 |
| H23 S80/90 Locking Actuator              | СМ                 |
| H24 S85/95 Locking Actuator              | СМ                 |