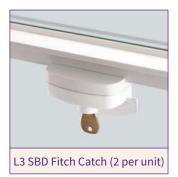

| Locks and catches               | Finish              |
|---------------------------------|---------------------|
| L1 Shoot Bolt                   | Internal – not seen |
| L2 Fitch Catch (lockable)       | WH, BL, GO, PC, BS  |
| L3 SBD Fitch Catch (2 per unit) | WH, BL, GO, PC, BS  |
| L4 Plunge Lock                  | SI                  |
| L7 Spring Catch                 | W, SC               |
| L11 Mini Camlock                | SI                  |
| L12 Screwlock                   | WH, BL              |
| L13 S10/20 Sliding Latch        | СМ                  |
| L24 S15/25 Sliding Latch        | СМ                  |
| L29 Sprung Restrictor Stay      | Internal – not seen |