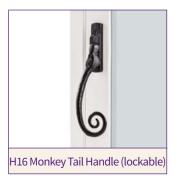

# **FINISHES**

| Handles and Finger Pulls                 | Finish             |
|------------------------------------------|--------------------|
| H1 Integral Finger Pull                  | СМ                 |
| H3 Recessed Finger Pull                  | СМ                 |
| H4 Moulded Handle                        | СМ                 |
| H6 Slimline Handle                       | WH, BL, GO, PC, SC |
| H7 Non-Locking Handle                    | СМ                 |
| H8 Locking Handle                        | СМ                 |
| H9 Rosette (Square Drive/Removable Key)  | СМ                 |
| H10 Finger Pull                          | СМ                 |
| H12 Peardrop Handle (lockable)           | BL, PB, PC, BRA    |
| H15 Reeded Handle (lockable)             | PB, PC, SC         |
| H16 Monkey Tail Handle (lockable)        | BL                 |
| H17 Cranked 'D' Handle                   | СМ                 |
| H18 Vivo Low Profile Handle              | CM, PC, SC, GO, DG |
| H19 Removable Catch                      | СМ                 |
| H21 Flush Lock with Cover Disc           | СМ                 |
| H22 Flush Lock with Security Cover Plate | СМ                 |
| H23 S80/90 Locking Actuator              | СМ                 |
| H24 S85/95 Locking Actuator              | СМ                 |