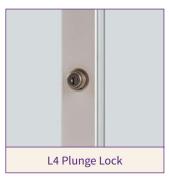

| Locks and catches               | Finish              |
|---------------------------------|---------------------|
| L1 Shoot Bolt                   | Internal – not seen |
| L2 Fitch Catch (lockable)       | WH, BL, GO, PC, BS  |
| L3 SBD Fitch Catch (2 per unit) | WH, BL, GO, PC, BS  |
| L4 Plunge Lock                  | SI                  |
| L7 Spring Catch                 | W, SC               |
| L11 Mini Camlock                | SI                  |
| L12 Screwlock                   | WH, BL              |
| L13 S10/20 Sliding Latch        | СМ                  |
| L24 S15/25 Sliding Latch        | СМ                  |
| L29 Sprung Restrictor Stay      | Internal – not seen |