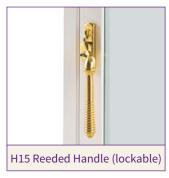

# **FINISHES**

| Handles and Finger Pulls                 | Finish             |
|------------------------------------------|--------------------|
| H1 Integral Finger Pull                  | СМ                 |
| H3 Recessed Finger Pull                  | СМ                 |
| H4 Moulded Handle                        | СМ                 |
| H6 Slimline Handle                       | WH, BL, GO, PC, SC |
| H7 Non-Locking Handle                    | СМ                 |
| H8 Locking Handle                        | СМ                 |
| H9 Rosette (Square Drive/Removable Key)  | СМ                 |
| H10 Finger Pull                          | СМ                 |
| H12 Peardrop Handle (lockable)           | BL, PB, PC, BRA    |
| H15 Reeded Handle (lockable)             | PB, PC, SC         |
| H16 Monkey Tail Handle (lockable)        | BL                 |
| H17 Cranked 'D' Handle                   | СМ                 |
| H18 Vivo Low Profile Handle              | CM, PC, SC, GO, DG |
| H19 Removable Catch                      | СМ                 |
| H21 Flush Lock with Cover Disc           | СМ                 |
| H22 Flush Lock with Security Cover Plate | СМ                 |
| H23 S80/90 Locking Actuator              | СМ                 |
| H24 S85/95 Locking Actuator              | СМ                 |